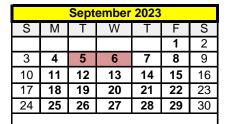

## 2023-2024 School Calendar

| September 5      | Staff In-Service           |
|------------------|----------------------------|
| September 6      | Staff In-Service           |
| September 7      | School Opens               |
|                  |                            |
| October 9        | Columbus Day               |
| October 10       | Staff In-Service Day       |
|                  |                            |
| November 9-10    | NJEA Convention            |
| November 14-17   | Parent/Teacher Conferences |
| November 22      | Early Dismissal            |
| November 23-24   | Thanksgiving               |
|                  |                            |
| December 22      | Early Dismissal            |
| December 25-29   | Winter Break               |
|                  |                            |
| January 1        | New Year's Day             |
| January 15       | MLK Day                    |
|                  |                            |
| February 16 & 19 | President's Weekend        |
|                  |                            |
| March 8          | County In-Service Day      |
| March 27         | Early Dismissal            |
| March 28-29      | Spring Break               |
|                  |                            |
| April 1-2        | Spring Break               |
|                  |                            |
| May 24           | Early Dismissal            |
| May 27           | Memorial Day               |
|                  |                            |
| June 10-13       | Early Dismissal            |
| June 13          | Last Day of School         |